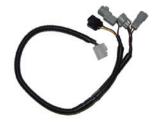

## ECB's ARC™ WINCH BAR

Mirror Polished Alloy Finish Shown

Quick Click Wiring Solution

Winch Cradle: 6mm Think Plasma Cut Steel Winch Cradle

Note: Bumper Cut & Replacement Design, Features Quick Click Wiring Solution