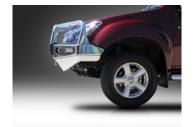

## **Product Specifications:**

Distance added to vehicle: 180 mm

Nett weight added to vehicle: 50 Kg (does not include removed weight from vehicle)

Spotlight height allowance: 214 mm (Channel to top tube)

Spotlight width allowance: N/A (centre to centre)

Spotlight tab distance to vehicle: N/A

Maximum Spotlight weight: N/A (mounted on channel)

Material Specifications: Centre Tube: 76mm(d) x 4.7mm(t) T6 Hi -Tensile Alloy