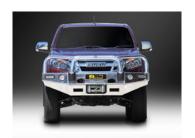

## Isuzu D-MAX

(06/2012 on) All 4WD Models / 2WD Dual Cab Models Only

## ECB's ARC™ WINCH BAR

Mirror Polished Alloy Finish Shown

Quick Click Wiring Solution

## **Product Specifications:**

Distance added to vehicle: 180 mm

Nett weight added to vehicle: 50 Kg (does not include removed weight from vehicle)

Spotlight height allowance: 214 mm (Channel to top tube)