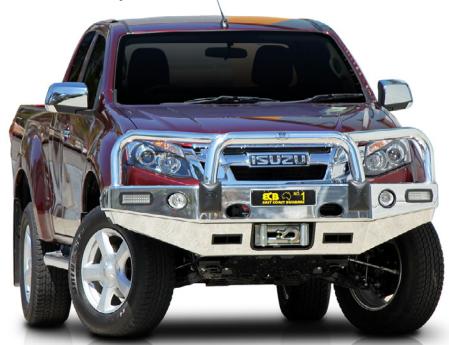

## Isuzu D-MAX

(06/2012 on) All 4WD Models / 2WD Dual Cab Models Only

## ECB's ARC™ WINCH BAR

Mirror Polished Alloy Finish Shown

Quick Click Wiring Solution

## **Product Specifications:**

Distance added to vehicle: 180 mm

Nett weight added to vehicle: 50 Kg (does not include removed weight from vehicle)

Spotlight height allowance: 214 mm (Channel to top tube)

Spotlight width allowance: N/A (centre to centre)

Spotlight tab distance to vehicle: N/A

Maximum Spotlight weight: N/A (mounted on channel)

Material Specifications: Centre Tube: 76mm(d) x 4.7mm(t) T6 Hi -Tensile Alloy

Shoulders: 63mm(d) x 4.2mm(t) T6 Hi -Tensile Alloy

Centre Channel: 6mm(t) One-piece 5052 H32

Structural Alloy

Steel Mounts: 8mm Thick, plasma cut

Winch Specifications:

Warn Winch Compatible: XP9500 warn winch

Winch Cradle: 6mm Think Plasma Cut Steel Winch Cradle

Note: Bumper Cut & Replacement Design, Features Quick Click Wiring Solution